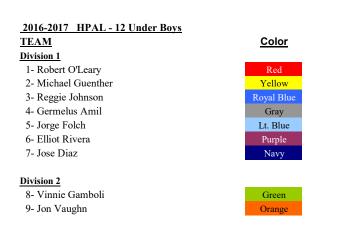

HPAL – County Basketball Invitational 12 UNDER BOYS DIVISION

Revised 2/19/2017

Div 1 --- 1 - O'Leary, 2 - Guenther, 3 - R.Johnson, 4 - Amil, 5 - Folch, 6 - Rivera, 7 - Diaz Div 2 --- 8 - Gamboli, 9 - Vaughn HOME TEAM IS SECOND TEAM LISTED